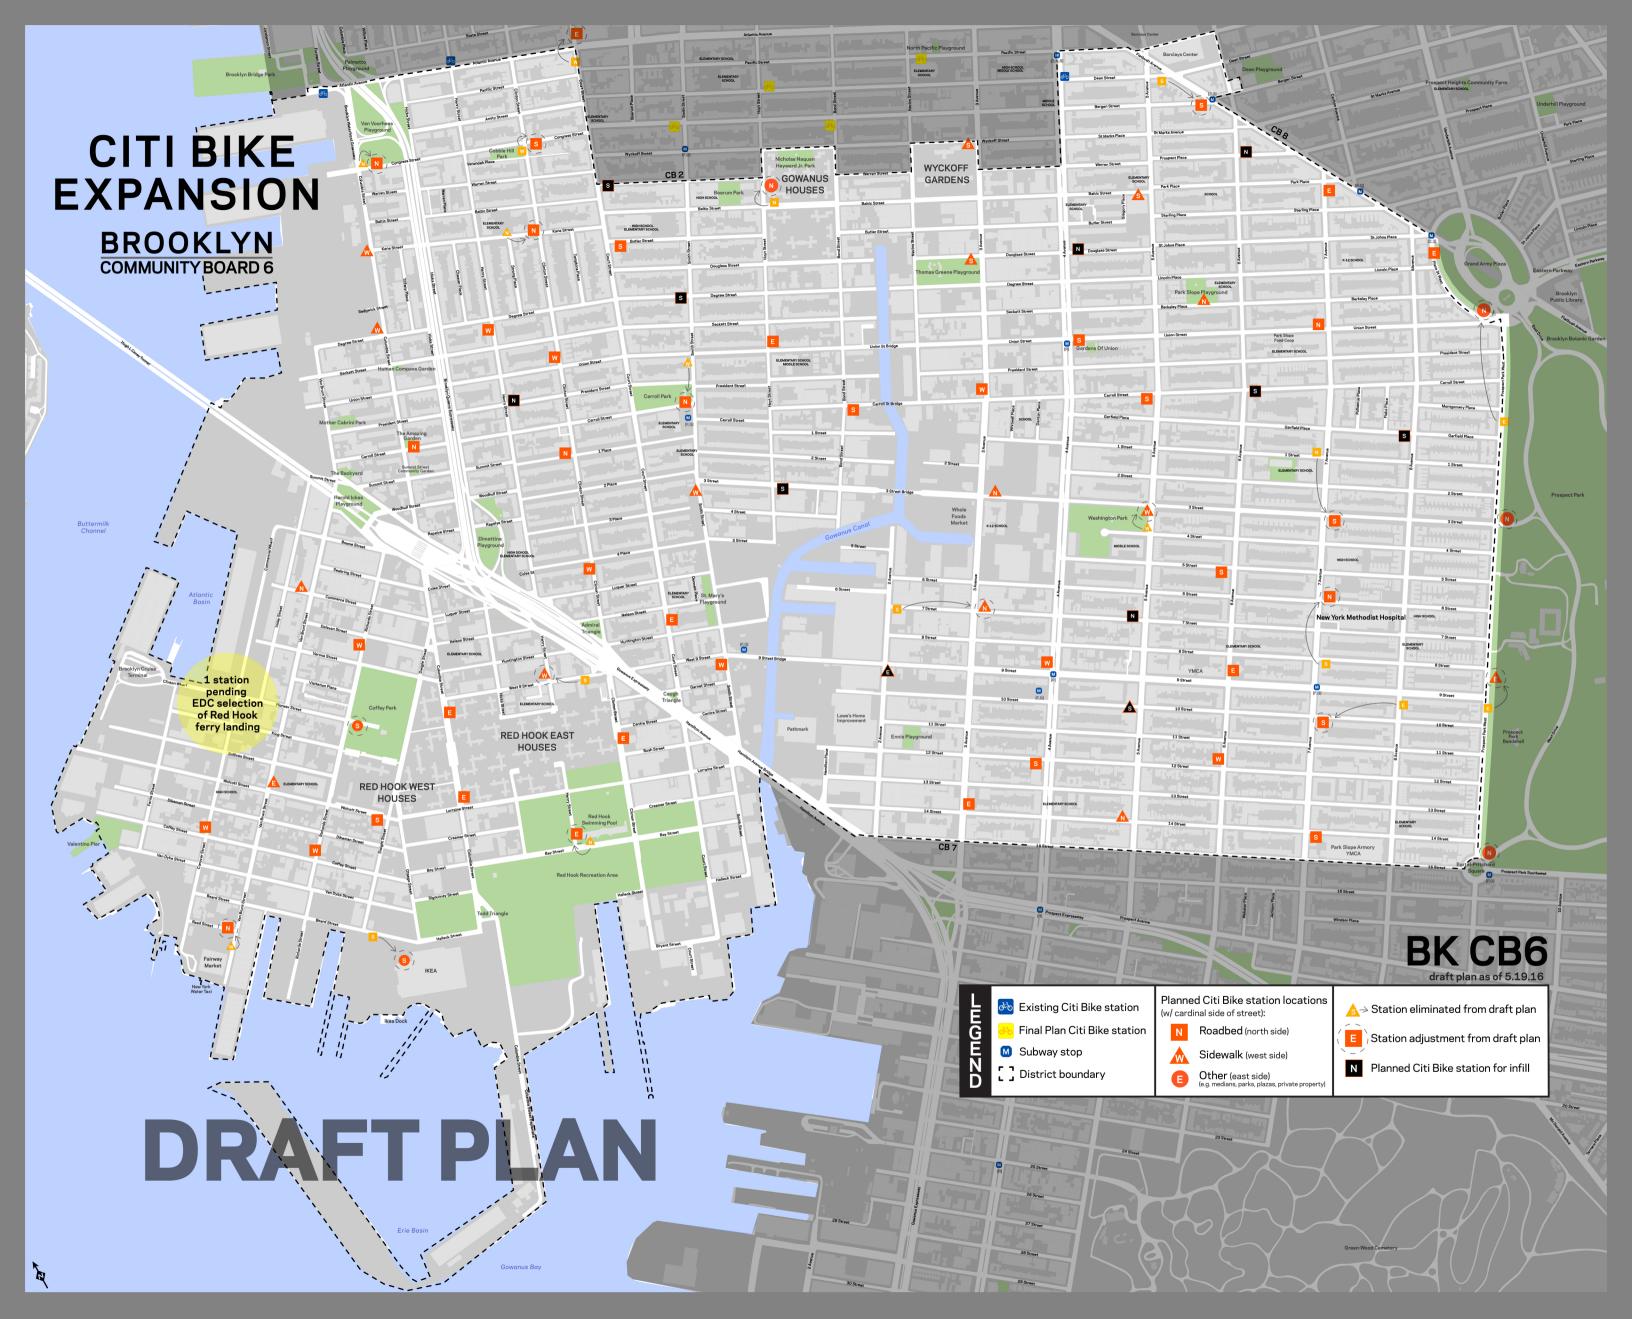

## List of stations highlighted in "Brooklyn CB 6: 2016 Updated Draft Plan Map (PDF)"

- **1.** A roadbed station on the west side of Conover Street, north of Coffey Street
- 2. A sidewalk station on the east side of Van Brunt Street, north of Wolcott Street
- 3. A roadbed station on the west side of Richards Street, north of Coffey Street
- 4. roadbed station on the south side of Wolcott Street, west of Dwight Street
- 5. A roadbed station on the east side of Columbia Street, north of Lorraine Street
- 6. A roadbed station on the north side of Reed Street, west of Van Brunt Street. This was moved from Van Brunt Street & Reed Street
- 7. A station on private property of IKEA. This was moved from Beard Street & Dwight Street
- 8. A sidewalk station on the north side of Commerce Street, west of Van Brunt Street
- 9. A roadbed station on the west side of Richards Street, south of Delevan Street
- **10.** A roadbed station on the east side of Columbia Street, south of West 9 Street
- 11. A station in Coffey Park
- **12.** An additional station near the Red Hook ferry landing, pending coordination with NYC Ferry
- **13.** A roadbed station on the east side of Court Street, north of Huntington Street
- 14. A roadbed station on the west side of Smith Street, south of West 9 Street
- 15. A roadbed station on the east side of Clinton Street, south of Centre Street

- 16. A roadbed station on the east side of Henry Street, north of Bay Street. This was moved from Bay Street & Henry Street
- 17. A sidewalk station on the west side of Henry Street, north of West 9 Street. This was moved from West 9 Street and Hamilton Avenue
- 18. A sidewalk station on the west side of Columbia Street, north of DeGraw Street
- 19. A roadbed station on the west side of Henry Street, south of Degraw Street
- 20. A roadbed station on the west side of Clinton Street, north of Union Street
- 21. A roadbed station on the north side of President Street, west of Henry Street
- 22. A roadbed station on the north side of Carroll Street, east of **Columbia Street**
- 23. A roadbed station on the north side of 1st Place, west of Clinton Street
- 24. A roadbed station on the west side of Clinton Street, south of 4th Place
- 25. A sidewalk station on the west of Smith Street, south of 3rd Street
- **26.** A roadbed station on the north side of Carroll Street, west of Smith Street. This was moved from Smith Street & Union Street
- 27. A roadbed station on the south side of Degraw Street, west of Smith Street
- 28. A roadbed station on the south side of Butler Street, east of Court Street
- 29. A roadbed station on the south side of Warren Street, east of Court Street
- **30.** A sidewalk station on the west side of Colmbia Street, south of Kane Street

- Place
- **Congress Street**
- Street
- of 3rd Avenue
- of 4th Avenue
- west of 3rd Avenue
- 4th Avenue
- **Carroll Street**
- Bond Street
- Union Street
- Hoyt Street
- Avenue

**31.** A roadbed station on the north side of Kane Street, west of Clinton Street. This was moved from Kane Street & Strong

32. A roadbed station on the south side of Congress Street, east of Clinton Street. This was moved from Clinton Street &

33. A roadbed station on the east side of Court Street, north of Atlantic Avenue. This was moved from Court Street & Pacific

**34.** A roadbed station on the north side of Congress Street, midblock between Columbia Street & Hicks Street. This was moved from the intersection

35. A sidewalk station on the south side of Wyckoff Street, west

**36.** A roadbed station on the north side of Douglass Street, east

37. A sidewalk station on the south side of Douglass Street,

38. A roadbed station on the south side of Union Street, east of

**39.** A roadbed station on the west side of 3rd Avenue, north of

40. A roadbed station on the south side of Carroll Street, east of

41. A roadbed station on the east side of Hoyt Street, north of

42. A station within the Gowanus Houses. This was moved from Baltic Street & Hoyt Street

43. A roadbed station on the south side of 3rd Street, east of

44. A sidewalk station on the north side of 3rd Street, east of 3rd

## List of stations highlighted in "Brooklyn CB 6: 2016 Updated Draft Plan Map (PDF)"

- **45.** A roadbed station on the north side of 7th Street, west of 5th Avenue
- 46. A sidewalk station on the south side of 10th Street, west of 5th Avenue
- 47. A roadbed station on the west side of 4th Avenue, north of 9th Street
- 48. A roadbed station on the south side of 12th Street, west of 4th Avenue
- 49. A roadbed station on the east side of 3rd Avenue, north of 14th Street
- **50.** A sidewalk station on the north side of 14 Street, west of 5th Avenue
- **51.** A sidewalk station on the east sidewalk of 2nd Avenue, south of 9 Street
- **52.** A sidewalk station on the north side of 7th Street, east of 3rd Avenue. This was moved from 7th Street & 2nd Avenue
- 53. A sidewalk station on the west side of 5th Avenue, south of 3rd Street. This was moved from 5th Avenue & 4th Street
- 54. A sidewalk station on the south side of Baltic Street, west of 5 Avenue

- 55. A roadbed station on the south side of Carroll Street, west of 5 Avenue
- 56. A sidewalk station on the north side of Berkeley Place, midblock between 5 Avenue & 6 Avenue
- 57. A roadbed station on the south side of President Street, west of 6 Avenue
- 58. A roadbed station on the north side of Union Street, west of 7 Avenue
- 59. A roadbed station on the north side of Prospect Place, east of 6 Avenue
- **60.** A roadbed station on the east side of 7 Avenue, south of Park Place
- 61. A roadbed station on the east side of Plaza Street West, south of Saint Johns Place
- 62. A station on the south end of Grand Army Plaza
- 63. A roadbed station on the south side of Bergen Street, west of Flatbush Avenue. This was moved from Dean Street & Flatbush Avenue
- 64. A roadbed station on the south side of 5 Street, west of 6 Avenue

65. A roadbed station on the south side of Garfield Place, west of 8 Avenue

66. A sidewalk station on Prospect Park West, north of 3 Street

- Avenue
- Street
- Street

Avenue

**71.** A station inside the southwest corner of Prospect Park

& 9 Street

73. A roadbed station on the south side of 10 Street, east of 7 Avenue. This was moved from 8 Avenue & 9 Street

74. A roadbed station on the north side of 6 Street, east of 7 Ave. This was moved from 8 Street and 7 Avenue

67. A roadbed station on the south side of 3 Street, east of 7

**68.** A roadbed station on the east side of 6 Avenue, north of 9

69. A roadbed station on the west side of 6 Avenue, north of 12

70. A roadbed station on the south side of 14 Street, east of 7

72. A sidewalk station on the east side of Prospect Park West, south of 8 Street. This was moved from Prospect Park West