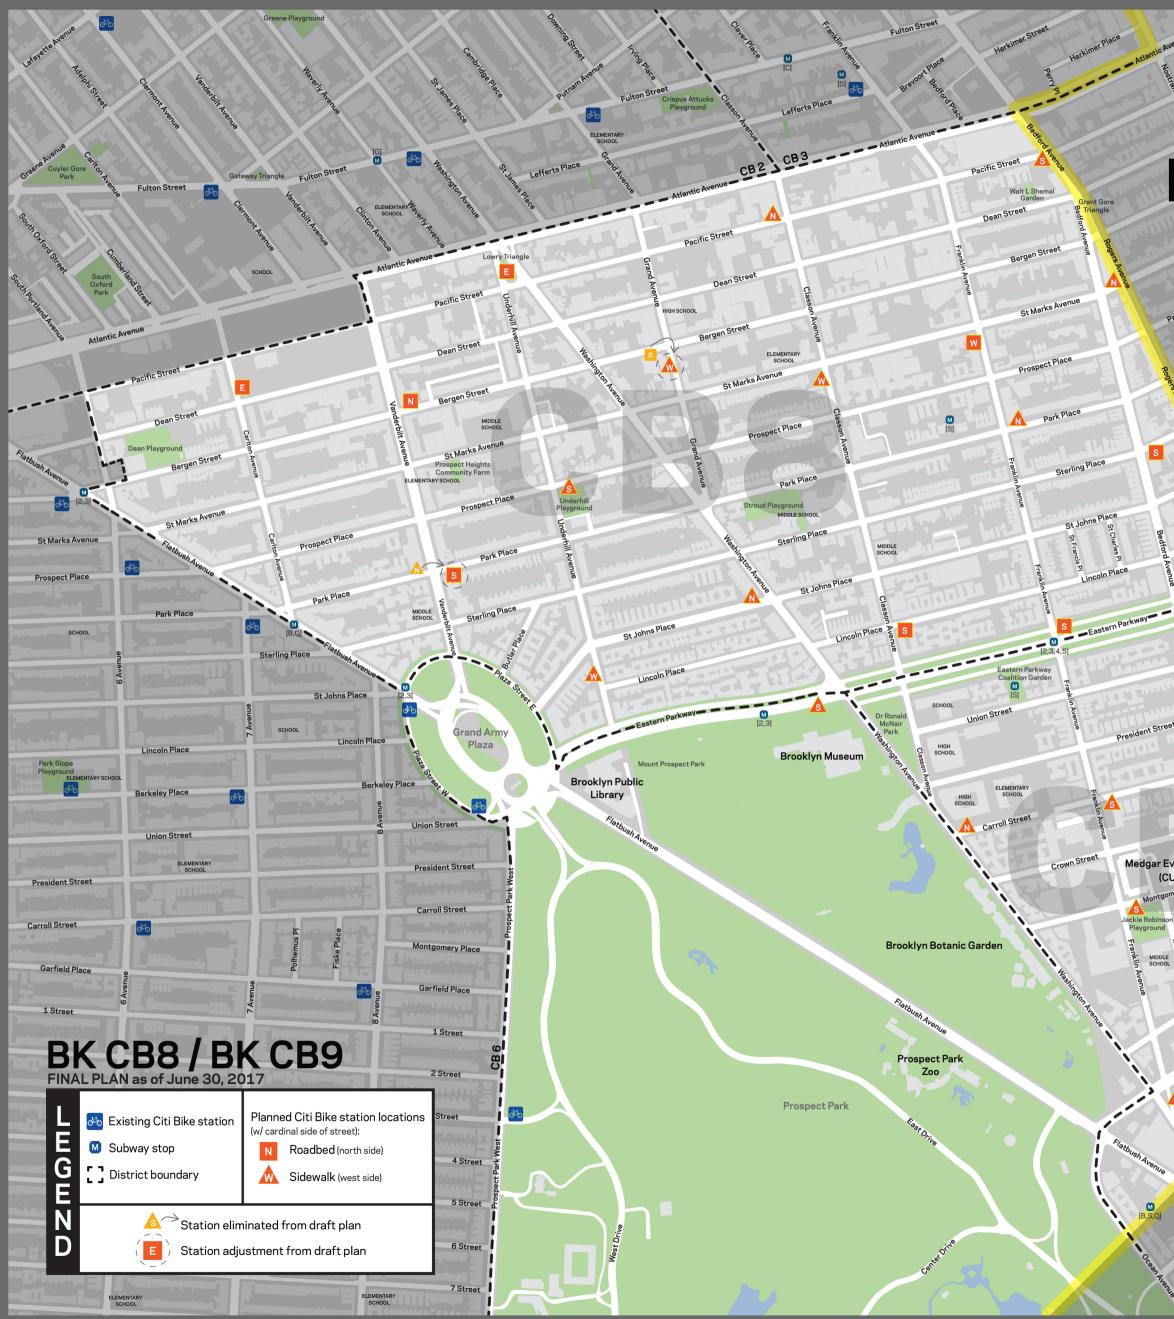

## List of stations highlighted in "Brooklyn CB 8 & 9: 2017 Final Plan Map (PDF)"

- **1.** A sidewalk station on the north side of Park Place. west of Vanderbilt Avenue
- 2. A sidewalk station on the west side of Underhill Avenue, south of St. John's Place
- 3. A sidewalk station on the south side of Prospect Place, east of Underhill Avenue
- 4. A sidewalk station on the north side of St. John's Place, west of Washington Avenue
- **5.** A roadbed station on the south side of Lincoln Place, east of Classon Avenue
- 6. A roadbed station on Eastern Parkway, east of Franklin Avenue
- 7. A sidewalk station on the north side of Park Place. east of Franklin Avenue
- 8. A roadbed station on the south side of Sterling Place, east of Bedford Avenue
- **9.** A sidewalk station on the north side of Pacific Street, west of Classon Avenue

- **10.** A sidewalk station on the west side of Classon Avenue, south of St. Marks Avenue
- **11.** A sidewalk station on the south side of Pacific Street, west of Bedford Avenue
- **12.** A sidewalk station on the north side of St. Marks Avenue, west of Bedford Avenue
- **13.** A roadbed station on the east side of Carlton Avenue, north of Dean Street
- 14. A roadbed station on the north side of Bergen Street, east of Vanderbilt Avenue
- **15.** A roadbed station on the east side of Underhill Avenue, north of Pacific Street
- 16. A roadbed station on the south side of Bergen Street, west of Grand Avenue
- **17.** A sidewalk station on the north side of Carroll Street, east of Washington Avenue
- **18.** A sidewalk station on the south side of Carroll Street, east of Franklin Avenue

**19.** A sidewalk station on the south side of Union Street, east of Bedford Avenue

**20.** A sidewalk station on the south side of Crown Street, west of Bedford Avenue

**21.** A sidewalk station on the east side of Franklin Avenue, south of Empire Boulevard

22. A sidewalk station on the south side of Montgomery Street, east of Franklin Avenue

23. A sidewalk station on the south side of Sullivan Place, west of Bedford Avenue

24. A sidewalk station on the south side of Sterling Street, east of Bedford Avenue

25. A sidewalk station on the west side Rogers Avenue, north of Sterling Avenue