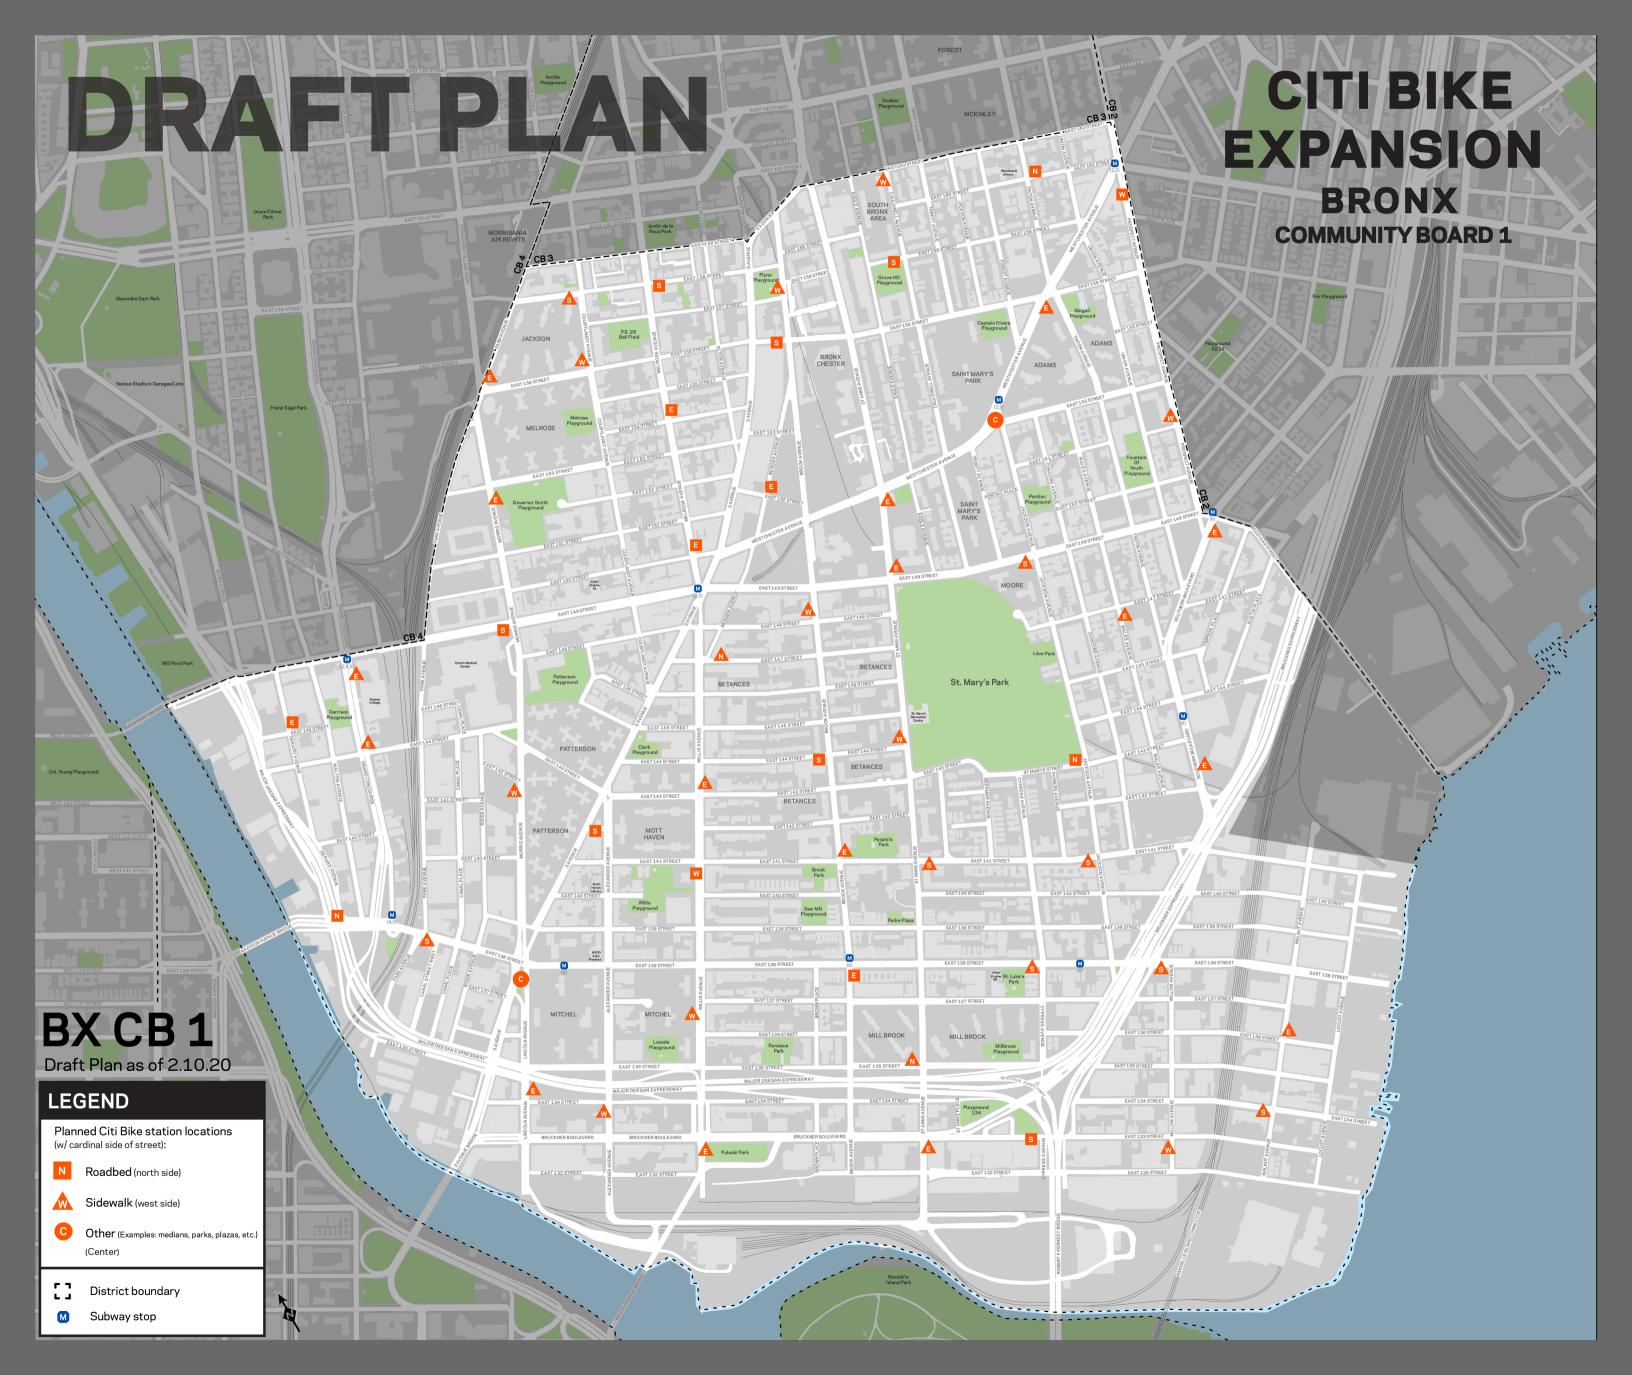

## List of stations highlighted in "Bronx CB 1: 2020 Draft Plan Map (PDF)"

- A sidewalk station on the east side of Grand Concourse, south of East 149<sup>th</sup> Street
- **2.** A roadbed station on the south side of East 149<sup>th</sup> Street, west of Morris Avenue
- **3.** A sidewalk station on the east side of Morris Avenue, south of East 153<sup>rd</sup> Street
- **4.** A sidewalk station on the east side of Park Avenue, north of East 156<sup>th</sup> Street
- A sidewalk station on the west side of Courtlandt Avenue, north of East 156<sup>th</sup> Street
- **6.** A sidewalk station on the south side of East 158<sup>th</sup> Street, west of Courtlandt Avenue
- **7.** A roadbed station on the south side of East 158<sup>th</sup> Street, east of Melrose Avenue
- **8.** A roadbed station on the east side of Melrose Avenue, north of East 154<sup>th</sup> Street
- **9.** A roadbed station on the east side of Melrose Avenue, north of East 150<sup>th</sup> Street
- **10.** A sidewalk station on the north side of East 147<sup>th</sup> Street, west of Bergen Avenue
- **11.** A sidewalk station on the west side of Brook Avenue. north of East 148<sup>th</sup> Street
- **12.** A roadbed station on the east side of Bergen Avenue, north of East 152<sup>nd</sup> Street
- **13.** A roadbed station on the south side of East 156<sup>th</sup> Street, west of Brook Avenue
- **14.** A sidewalk station on the west side of Brooke Avenue, north of East 157<sup>th</sup> Street

- **15.** A sidewalk station on the east side of St Anns Avenue, north of East 149<sup>th</sup> Street
- **16.** A sidewalk station on the east side of St Anns Avenue, south of Westchester Avenue
- 17. A sidewalk station on the west side of Cauldwell Avenue, south of east 161<sup>st</sup> Street
- **18.** A roadbed station on the south side of East 158<sup>th</sup> Street, west of Cauldwell Avenue
- **19.** A roadbed station on the north side of East 160<sup>th</sup> Street, east of Tinton Avenue
- 20. A roadbed station on the west side of Prospect Avenue, south of Westchester Avenue
- **21.** A roadbed station on the east side of Westchester Avenue, south of East 156<sup>th</sup> Street
- **22.** A station on the center median at East 152<sup>nd</sup> Street and Westchester Avenue
- **23.** A sidewalk station on the west side of Prospect Avenue, north of East 151st Street
- **24.** A sidewalk station on the east side of Southern Boulevard, south of East 149<sup>th</sup> Street
- **25.** A sidewalk station on the east side of Wales Avenue, south of East 147<sup>th</sup> Street
- **26.** A sidewalk station on the south side of East 149<sup>th</sup> Street, west of Jackson Avenue
- **27.** A sidewalk station on the east side of Walnut Avenue, north of East 136<sup>th</sup> Street

- **28.** A sidewalk station on the south side of East 134<sup>th</sup> Street, west of Walnut Avenue
- 29. A sidewalk station on the west side of Willow Avenue, west of East 133<sup>rd</sup> Street
- **30.** A sidewalk station on the south side of East 138<sup>th</sup> Street, west of Willow Avenue
- **31.** A sidewalk station on the east side of Southern Boulevard, north of East 142<sup>nd</sup> Street
- **32.** A roadbed station on the north side of St Marys Street, east of Jackson Avenue
- **33.** A sidewalk station on the south side of East 141st Street, west of Jackson Avenue
- **34.** A sidewalk station on the south side of East 141<sup>st</sup> Street, east of St Anns Avenue
- **35.** A sidewalk station on the west sidewalk of St Anns Avenue, north of East 144<sup>th</sup> Street
- **36.** A sidewalk station on the east sidewalk of Brook Avenue, north of East 141st Street
- **37.** A roadbed station on the east sidewalk of Brook Avenue, south of East 138<sup>th</sup> Street
- **38.** A sidewalk station on the south side of East 138<sup>th</sup> Street, west of Cypress Avenue
- **39.** A sidewalk station on the north side of East 135<sup>th</sup> Street, west of St Anns Avenue
- **40.** A sidewalk station on the east side St Anns Avenue, south of East 133<sup>rd</sup> Street
- **41.** A roadbed station on the south side of East 133<sup>rd</sup> Street, west of Cypress Avenue

- **42.** A roadbed station on the south side of East 144<sup>th</sup> Street, west of Brook Avenue
- **43.** A sidewalk station on the east side of Willis Avenue, north of East 143<sup>rd</sup> Street
- **44.** A roadbed station on the west side of Willis Avenue, south of East 141st Street
- **45.** A sidewalk station on the west side of Willis Avenue, south of East 137<sup>th</sup> Street
- **46.** A sidewalk station on the east side of Willis Avenue, south of Bruckner Boulevard
- **47.** A sidewalk station on the west side of Alexander Avenue, south of East 134<sup>th</sup> Street
- **48.** A sidewalk station on the east side of Lincoln Avenue, north of East 134<sup>th</sup> Street
- **49.** A sidewalk station on the center medium/triangle at Lincoln Avenue, 3<sup>rd</sup> Ave, and East 138<sup>th</sup> Street
- **50.** A roadbed station on the south side of East 142<sup>nd</sup> Street, west of Alexander Avenue
- **51.** A sidewalk station on the west side of Morris Avenue, south of East 142<sup>nd</sup> Street
- **52.** A sidewalk station on the south side of East 138<sup>th</sup> Street, west of Canal Street West
- **53.** A roadbed station on the north side of East 138<sup>th</sup> Street, east of Gerard Avenue
- **54.** A sidewalk station on the east side of Grand Concourse, north of East 144<sup>th</sup> Street
- **55.** A sidewalk station on the east side of Gerard Avenue, north of East 146<sup>th</sup> Street