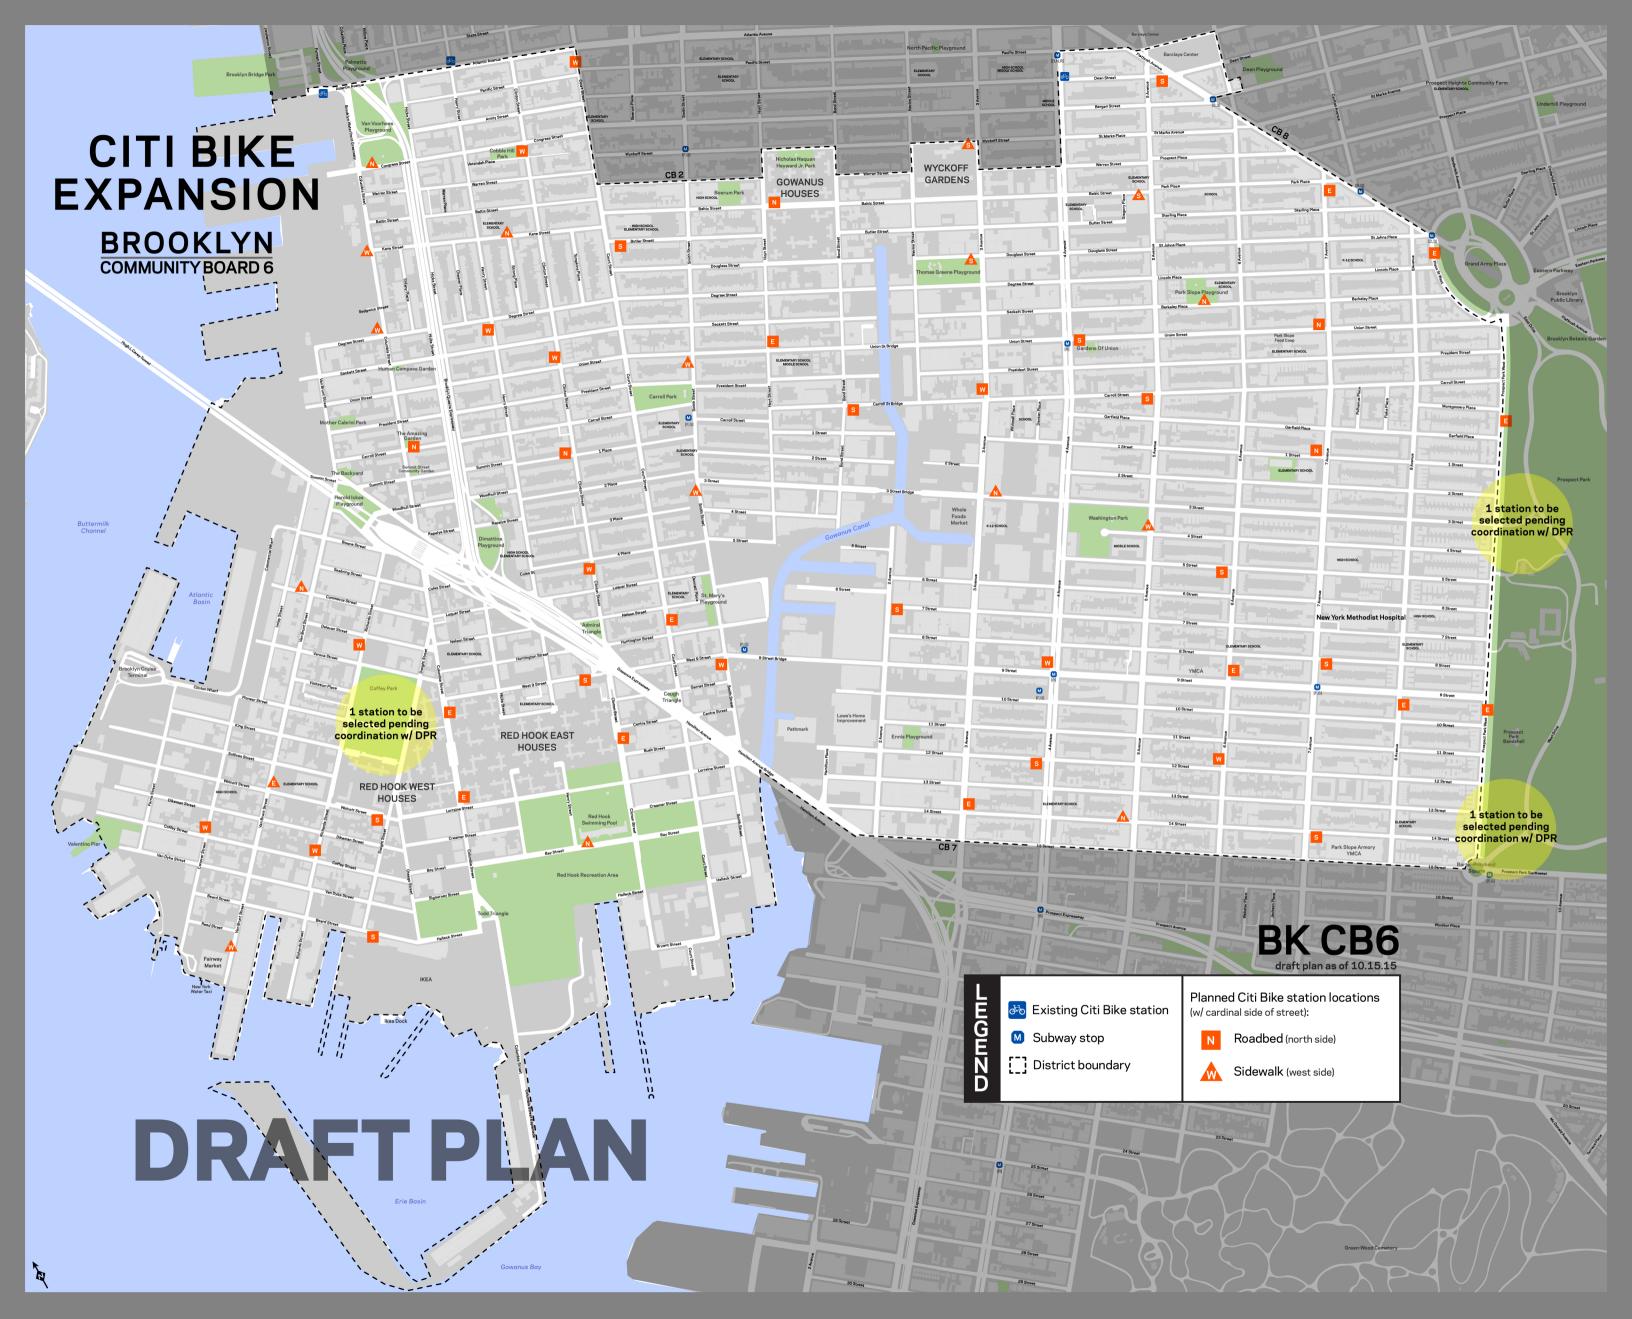

## List of stations highlighted in "Brooklyn CB 6: 2015 Draft Plan Map (PDF)"

- 1. A sidewalk station on the east side of Van Brunt Street, north of Wolcott Street
- 2. A roadbed station on the west side of Conover Street, north of Coffey Street
- A sidewalk station on the west side of Van Brunt Street, near Fairway Market
- 4. A roadbed station on the west side of Richards Street, north of Coffey Street
- A roadbed station on the south side of Wolcott Street, west of Dwight Street
- A roadbed station on the south side of Beard Street, east of Dwight Street
- 7. A roadbed station on the east side of Columbia Street, north of Lorraine Street
- 8. A roadbed station on the east side of Columbia Street, north of Lorraine Street

- 9. A sidewalk station on the north side of Commerce Street, west of Van Brunt Street
- 10. A roadbed station on the west side of Richards Street, south of Delevan Street
- 11. A roadbed station on the east side of Columbia Street, south of West 9 Street
- 12. An additional station near Coffey Park, pending coordination with the NYC Parks Department
- 13. A sidewalk station on the north sidewalk of Bay Street, east of Henry Street
- 14. A roadbed station on the south side of West 9 Street, west of Hamilton Avenue
- 15. A roadbed station on the east side of Clinton Street, south of Centre Street
- 16. A roadbed station on the east side of Court Street, south of Nelson Street

- 17. A roadbed station on the west side of Smith Street, south of West 9 Street
- A sidewalk station on the west side of Columbia Street, north of Degraw Street
- 19. A roadbed station on the north side of Carroll Street, east of Columbia Street
- 20. A roadbed station on the west side of Henry Street, south of Degraw Street
- 21. A roadbed station on the west side of Clinton Street, north of Union Street
- 22. A roadbed station on the north side of 1 Place, west of Clinton Street
- 23. A roadbed station on the west side of Clinton Street, south of 4 Place
- 24. A sidewalk station on the west side of Smith Street, south of Union Street

## List of stations highlighted in "Brooklyn CB 6: 2015 Draft Plan Map (PDF)"

- 25. A sidewalk station on the west side of Smith Street, south of 3 Street
- 26. A sidewalk station on the north side of Congress Street, west of Columbia Street
- 27. A sidewalk station on the west side of Columbia Street, at Kane Street
- 28. A sidewalk station on the north side of Kane Street, at Strong Place
- 29. A roadbed station on the south side of Bulter Street, west of Court Street
- 30. A roadbed station on the west side of Clinton Street, south of Congress Street
- 31. A roadbed station on the west side of Court Street, north of Pacific Street
- 32. A roadbed station on the north side of Baltic Street, west of Hoyt Street

- 33. A roadbed station on the east side of Hoyt Street, north of Union Street
- 34. A roadbed station on the south side of Caroll Street, east of Bond Street
- 35. A roadbed station on the west side of 3 Avenue, north of Carroll Street
- 36. A roadbed station on the south side of Union Street, east of 4 Avenue
- 37. A sidewalk station on the south side of Douglass Street, west of 3 Avenue
- 38. A sidewalk station on the south side of Wyckoff Street, west of 3 Avenue
- 39. A roadbed station on the south side of 7 Street, east of 2 Avenue
- 40. A roadbed station on the east side of 3 Avenue, north of 14 Street

- 41. A roadbed station on the south side of 12 Street, wesst of 4 Avenue
- 42. A sidewalk station on the north side of 14 Street, west of 5 Avenue
- 43. A roadbed station on the west side of 4 Avenue, north of 9 Street
- 44. A sidewalk station on the north side of 3 Street, east of 3 Avenue
- 45. A sidewalk station on the west side of 5 Avenue, north of 4 Avenue
- 46. A roadbed station on the south side of Dean Street, west of Flatbush Avenue
- 47. A sidewalk station on the south side of Baltic Street, west of 5 Avenue
- 48. A roadbed station on the south side of Carroll Street, west of 5 Avenue

## List of stations highlighted in "Brooklyn CB 6: 2015 Draft Plan Map (PDF)"

- 49. A sidewalk station on the north side of Sackett Street, adjacent to Park Slope Playground
- 50. A roadbed station on the north side of Union Street, west of 7 Avenue
- 51. A roadbed station on the east side of 7 Avenue, south of Park Place
- 52. A roadbed station on the east side of Plaza Street West, south of St. John's Place
- 53. A roadbed station on the south side of 5 Street, west of 6 Avenue
- 54. A roadbed station on the north side of 1 Street, west of 7 Avenue
- 55. A roadbed station on the east side of Prospect Park West, south of Montgomery Place
- 56. An additional location near Prospect Park, pending coordination with NYC Parks Department

- 57. A roadbed station on the west side of 6 Avenue, north of 12 Street,
- 58. A roadbed station on the east side of 6 Avenue, north of 9 Street
- 59. A roadbed station on the south side of 8 Street, east of 7 Avenue
- 60. A roadbed station on the south side of 14 Street, east of 7 Avenue
- 61. A roadbed station on the east side of 8 Avenue, south of 9 Street
- 62. A roadbed station on the east side of Prospect Park West, south of 9 Street
- 63. An additional station near the southwest entrance of Prospect Park West, pending coordination with NYC Parks Department