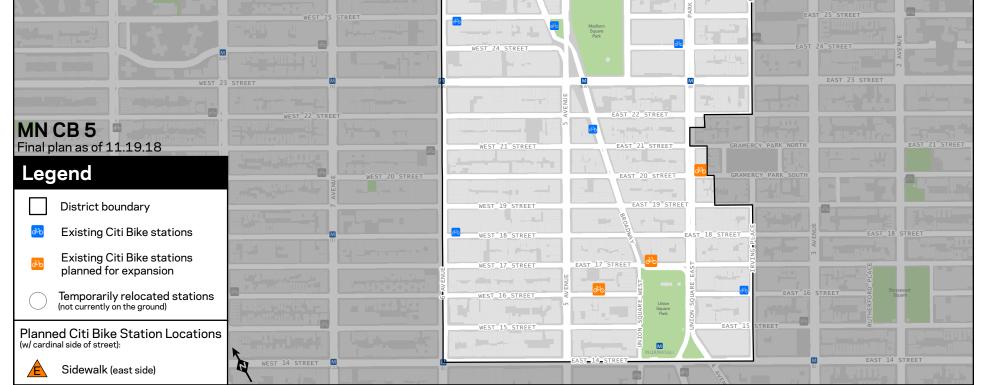

## MN CB 5

| VENUE          | Central Park          | CENTRAL-PARK-SOUTH         |                | EAST-59-STREET                            |                | Plaza<br>EAST 59 STREET   |
|----------------|-----------------------|----------------------------|----------------|-------------------------------------------|----------------|---------------------------|
| WEST 59 STREET | STREET                |                            | WEST 58 STREET | EAST 58 STREET                            |                | EAST 58 STREET            |
|                |                       |                            | WEST 58 STREET |                                           |                |                           |
|                | BROADDWA              | West 57 Street             |                | EAST 57 STREET                            |                |                           |
| West 50        | S STREET 2 WEST 56 ST | 학습 전 밖에 주변                 | EST 56 STREET  |                                           |                |                           |
|                | WEST 55               | W                          | EST 55 STREET  | 66<br>ENUE                                | EAST           | 55 STREET                 |
|                |                       | 9                          |                | Park a                                    |                | EAST 54 STREET            |
|                | WEST 53 STREET        |                            | WEST 53 STREET |                                           |                |                           |
|                | WEST 52 STREET A      |                            | WEST 52 STREET |                                           | EAST 52 S      |                           |
|                | WEST 51 STREET        |                            | WEST_51_STREET |                                           |                | EAST 51 STREET            |
|                |                       | ₩ WEST 50 STREET           | ER PLAZA       | EAST 50 STREET                            |                |                           |
|                | west 49 street        |                            |                | EAST 49 STREET                            |                |                           |
|                | WEST 48 STREET        |                            | STREET         | EAST 47 STREET                            |                |                           |
|                | Fath<br>Duff<br>Squa  |                            | IEST 46 STREET |                                           | EAST 46 STREET | Dag Hammarskjold<br>Plaza |
|                |                       |                            | EAST 45        |                                           |                |                           |
|                | West 44 Street        |                            | west 44 street | ERBIL                                     | EAST 44 ST     | REET                      |
|                | WEST 44-STREET        | WEST 43 STREET             |                | Grand Central Station                     |                | AST 43 STREET             |
|                |                       |                            | vest 42 street | EAST 42 STREET                            |                | EAST 42 STREET            |
| DYER A         |                       | (1,237,5) GD               |                | EAST 41 STREET                            |                |                           |
| VENUE          | WEST 41 STREE         |                            |                |                                           |                | AST 40 STREET             |
| 沙 2日 日         | WEST 40 STREE         |                            | EAST 39 5      |                                           |                |                           |
|                | west 38 stree         |                            | WEST 38 STREET | EAST 38 ST                                | REET           |                           |
|                |                       | AMADAD                     | WEST 37 STREET | 9                                         |                |                           |
|                |                       | WEST 36 STREET             |                | EAST 36 ST                                | REET           |                           |
|                |                       |                            | WEST 35 STREET | east 35 street                            | EA             | St. Vartan                |
|                |                       | M WEST 34 STREET           |                | EAST-34-STREET                            |                |                           |
|                | WEST 33 STREET        | U23<br>ω<br>west 33 street | WEST 33 STREET |                                           | EAST 33 STREET |                           |
|                | Pennsylvania Station  | west 32 street             | WEST 32 STREET | NOS I I I I I I I I I I I I I I I I I I I | STREET         |                           |
|                | WEST 31 STREET        |                            |                | EAST 31 STREE                             |                |                           |
| WEST '30       |                       | WEST 30 STREET             |                | EAST 30 STREET                            |                |                           |
| WEST 29 STREET |                       |                            | 00<br>STREET E | AST 29 STREET                             |                |                           |
|                | WEST 28 STREET        |                            |                | AST 28 STREET                             |                |                           |
| Chelses Park   | WEST 27 STREET        | WEST 27                    | 7 STREET B     | AST 27 STREET                             |                | Bellevue<br>South         |
|                |                       | ≷<br>west-26-street        | O ROWAR        | AST 26 STREET                             |                |                           |
|                |                       |                            |                | × ×                                       |                |                           |