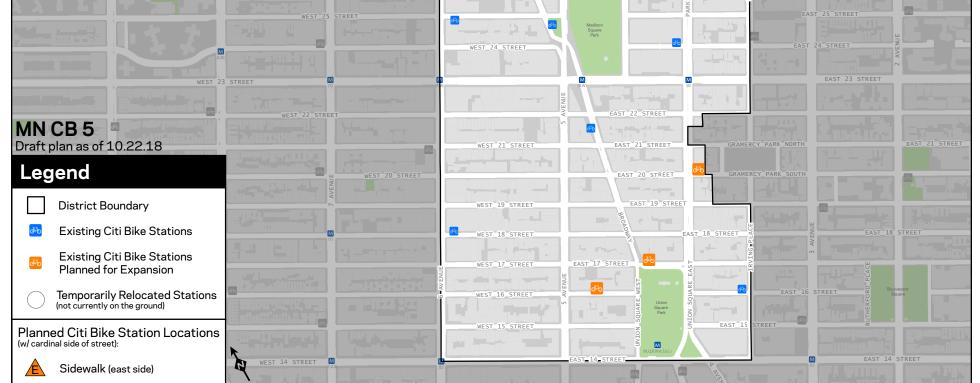

## MN CB 5

| VENUE                                                                                                                                                                                                                                                                                                                                                                                                                                                                                                                                                                                                                                                                                                                                                                                                                                                                                                                                                                                                                                                                                                                                                                                                                                                                                                                                                                                                                                                                                                                                                                                                                                                                                                                                                                                                                                                                                                                                                                                                                                                                                                                          | Central Park               |                            |                       | M<br>-MRW)     | Plaza<br>EAST 59 STREET |
|--------------------------------------------------------------------------------------------------------------------------------------------------------------------------------------------------------------------------------------------------------------------------------------------------------------------------------------------------------------------------------------------------------------------------------------------------------------------------------------------------------------------------------------------------------------------------------------------------------------------------------------------------------------------------------------------------------------------------------------------------------------------------------------------------------------------------------------------------------------------------------------------------------------------------------------------------------------------------------------------------------------------------------------------------------------------------------------------------------------------------------------------------------------------------------------------------------------------------------------------------------------------------------------------------------------------------------------------------------------------------------------------------------------------------------------------------------------------------------------------------------------------------------------------------------------------------------------------------------------------------------------------------------------------------------------------------------------------------------------------------------------------------------------------------------------------------------------------------------------------------------------------------------------------------------------------------------------------------------------------------------------------------------------------------------------------------------------------------------------------------------|----------------------------|----------------------------|-----------------------|----------------|-------------------------|
| WEST 59 STREET                                                                                                                                                                                                                                                                                                                                                                                                                                                                                                                                                                                                                                                                                                                                                                                                                                                                                                                                                                                                                                                                                                                                                                                                                                                                                                                                                                                                                                                                                                                                                                                                                                                                                                                                                                                                                                                                                                                                                                                                                                                                                                                 |                            |                            | EAST 59 STR           |                | EAST 59 STREET          |
| 9 WEST 58 STREET                                                                                                                                                                                                                                                                                                                                                                                                                                                                                                                                                                                                                                                                                                                                                                                                                                                                                                                                                                                                                                                                                                                                                                                                                                                                                                                                                                                                                                                                                                                                                                                                                                                                                                                                                                                                                                                                                                                                                                                                                                                                                                               |                            |                            |                       |                |                         |
|                                                                                                                                                                                                                                                                                                                                                                                                                                                                                                                                                                                                                                                                                                                                                                                                                                                                                                                                                                                                                                                                                                                                                                                                                                                                                                                                                                                                                                                                                                                                                                                                                                                                                                                                                                                                                                                                                                                                                                                                                                                                                                                                | (NORW) WEST 57 STF         |                            | EAST 57 STREET        |                |                         |
| WEST 56 STREET                                                                                                                                                                                                                                                                                                                                                                                                                                                                                                                                                                                                                                                                                                                                                                                                                                                                                                                                                                                                                                                                                                                                                                                                                                                                                                                                                                                                                                                                                                                                                                                                                                                                                                                                                                                                                                                                                                                                                                                                                                                                                                                 | 2 west 56 street           |                            | EAST 56 STREET        |                |                         |
|                                                                                                                                                                                                                                                                                                                                                                                                                                                                                                                                                                                                                                                                                                                                                                                                                                                                                                                                                                                                                                                                                                                                                                                                                                                                                                                                                                                                                                                                                                                                                                                                                                                                                                                                                                                                                                                                                                                                                                                                                                                                                                                                | WEST 55 STREET             | WEST 55 STREET             |                       |                | IST 55 STREET           |
|                                                                                                                                                                                                                                                                                                                                                                                                                                                                                                                                                                                                                                                                                                                                                                                                                                                                                                                                                                                                                                                                                                                                                                                                                                                                                                                                                                                                                                                                                                                                                                                                                                                                                                                                                                                                                                                                                                                                                                                                                                                                                                                                |                            | ω                          |                       | AVENUE         | EAST 54 STREET          |
|                                                                                                                                                                                                                                                                                                                                                                                                                                                                                                                                                                                                                                                                                                                                                                                                                                                                                                                                                                                                                                                                                                                                                                                                                                                                                                                                                                                                                                                                                                                                                                                                                                                                                                                                                                                                                                                                                                                                                                                                                                                                                                                                | WEST 53 STREET             | WEST 53 STREET             |                       |                | 2 STREET                |
|                                                                                                                                                                                                                                                                                                                                                                                                                                                                                                                                                                                                                                                                                                                                                                                                                                                                                                                                                                                                                                                                                                                                                                                                                                                                                                                                                                                                                                                                                                                                                                                                                                                                                                                                                                                                                                                                                                                                                                                                                                                                                                                                | WEST 52 STREET             | WEST 52 STREET             | AVENUE                |                | EAST 51 STREET          |
|                                                                                                                                                                                                                                                                                                                                                                                                                                                                                                                                                                                                                                                                                                                                                                                                                                                                                                                                                                                                                                                                                                                                                                                                                                                                                                                                                                                                                                                                                                                                                                                                                                                                                                                                                                                                                                                                                                                                                                                                                                                                                                                                | WEST SI SIREET             | WEST 51 STREET             |                       |                |                         |
|                                                                                                                                                                                                                                                                                                                                                                                                                                                                                                                                                                                                                                                                                                                                                                                                                                                                                                                                                                                                                                                                                                                                                                                                                                                                                                                                                                                                                                                                                                                                                                                                                                                                                                                                                                                                                                                                                                                                                                                                                                                                                                                                |                            |                            | EAST 49 STREET        |                |                         |
|                                                                                                                                                                                                                                                                                                                                                                                                                                                                                                                                                                                                                                                                                                                                                                                                                                                                                                                                                                                                                                                                                                                                                                                                                                                                                                                                                                                                                                                                                                                                                                                                                                                                                                                                                                                                                                                                                                                                                                                                                                                                                                                                | WEST 48 STREET Z           | WEST 48 STREET 2           |                       |                |                         |
| and Roose and States a | WEST 47 STREET             |                            | EAST 47 STREET        |                |                         |
|                                                                                                                                                                                                                                                                                                                                                                                                                                                                                                                                                                                                                                                                                                                                                                                                                                                                                                                                                                                                                                                                                                                                                                                                                                                                                                                                                                                                                                                                                                                                                                                                                                                                                                                                                                                                                                                                                                                                                                                                                                                                                                                                | Father<br>Duffy<br>Square  |                            |                       | EAST 46 STREET | Usg Hermansyold         |
|                                                                                                                                                                                                                                                                                                                                                                                                                                                                                                                                                                                                                                                                                                                                                                                                                                                                                                                                                                                                                                                                                                                                                                                                                                                                                                                                                                                                                                                                                                                                                                                                                                                                                                                                                                                                                                                                                                                                                                                                                                                                                                                                | WEST 45                    | STREET                     | EAST 45 STREET        |                |                         |
|                                                                                                                                                                                                                                                                                                                                                                                                                                                                                                                                                                                                                                                                                                                                                                                                                                                                                                                                                                                                                                                                                                                                                                                                                                                                                                                                                                                                                                                                                                                                                                                                                                                                                                                                                                                                                                                                                                                                                                                                                                                                                                                                | WEST 44 STREET             | west 44 street             | east 44 street ₽      | EAST 44        | STREET                  |
|                                                                                                                                                                                                                                                                                                                                                                                                                                                                                                                                                                                                                                                                                                                                                                                                                                                                                                                                                                                                                                                                                                                                                                                                                                                                                                                                                                                                                                                                                                                                                                                                                                                                                                                                                                                                                                                                                                                                                                                                                                                                                                                                | west 43                    | STREET                     | Grand C               |                | EAST 43 STREET          |
|                                                                                                                                                                                                                                                                                                                                                                                                                                                                                                                                                                                                                                                                                                                                                                                                                                                                                                                                                                                                                                                                                                                                                                                                                                                                                                                                                                                                                                                                                                                                                                                                                                                                                                                                                                                                                                                                                                                                                                                                                                                                                                                                | WEST 42 STREET             |                            | EAST 42 STREET        | (4,5,6,7,5)    | EAST 42 STREET          |
| OVER AVE                                                                                                                                                                                                                                                                                                                                                                                                                                                                                                                                                                                                                                                                                                                                                                                                                                                                                                                                                                                                                                                                                                                                                                                                                                                                                                                                                                                                                                                                                                                                                                                                                                                                                                                                                                                                                                                                                                                                                                                                                                                                                                                       | (2.2.75)<br>₩EST 41 STREET | BLOUGH Park Public Library | EAST 41 STREET        | 11             |                         |
|                                                                                                                                                                                                                                                                                                                                                                                                                                                                                                                                                                                                                                                                                                                                                                                                                                                                                                                                                                                                                                                                                                                                                                                                                                                                                                                                                                                                                                                                                                                                                                                                                                                                                                                                                                                                                                                                                                                                                                                                                                                                                                                                | WEST 40 STREET             | w west 40 street           | EAST-40-ST            |                | EAST 40 STREET          |
|                                                                                                                                                                                                                                                                                                                                                                                                                                                                                                                                                                                                                                                                                                                                                                                                                                                                                                                                                                                                                                                                                                                                                                                                                                                                                                                                                                                                                                                                                                                                                                                                                                                                                                                                                                                                                                                                                                                                                                                                                                                                                                                                | west 39 street             |                            | EAST 39 STREET        |                |                         |
|                                                                                                                                                                                                                                                                                                                                                                                                                                                                                                                                                                                                                                                                                                                                                                                                                                                                                                                                                                                                                                                                                                                                                                                                                                                                                                                                                                                                                                                                                                                                                                                                                                                                                                                                                                                                                                                                                                                                                                                                                                                                                                                                | west 38 street             | WEST 38 STREET             |                       | EAST 38 STREET |                         |
|                                                                                                                                                                                                                                                                                                                                                                                                                                                                                                                                                                                                                                                                                                                                                                                                                                                                                                                                                                                                                                                                                                                                                                                                                                                                                                                                                                                                                                                                                                                                                                                                                                                                                                                                                                                                                                                                                                                                                                                                                                                                                                                                | A AVENUE                   | WEST 37 STREET             |                       | EAST 37 STREET |                         |
|                                                                                                                                                                                                                                                                                                                                                                                                                                                                                                                                                                                                                                                                                                                                                                                                                                                                                                                                                                                                                                                                                                                                                                                                                                                                                                                                                                                                                                                                                                                                                                                                                                                                                                                                                                                                                                                                                                                                                                                                                                                                                                                                | WEST 36 STREE              |                            |                       | EAST 36 STREET |                         |
|                                                                                                                                                                                                                                                                                                                                                                                                                                                                                                                                                                                                                                                                                                                                                                                                                                                                                                                                                                                                                                                                                                                                                                                                                                                                                                                                                                                                                                                                                                                                                                                                                                                                                                                                                                                                                                                                                                                                                                                                                                                                                                                                | WEST 35 STRI               | ET WEST 35 STREET          | EAST 35 STREET        | ا والعاد ويدان | EAST 35 STREET          |
|                                                                                                                                                                                                                                                                                                                                                                                                                                                                                                                                                                                                                                                                                                                                                                                                                                                                                                                                                                                                                                                                                                                                                                                                                                                                                                                                                                                                                                                                                                                                                                                                                                                                                                                                                                                                                                                                                                                                                                                                                                                                                                                                | West 34 s                  |                            | EAST-34-STR           |                |                         |
|                                                                                                                                                                                                                                                                                                                                                                                                                                                                                                                                                                                                                                                                                                                                                                                                                                                                                                                                                                                                                                                                                                                                                                                                                                                                                                                                                                                                                                                                                                                                                                                                                                                                                                                                                                                                                                                                                                                                                                                                                                                                                                                                | west 33 street             | WEST 33 STREET             | LE SON AV             | EAST 33 STREET |                         |
|                                                                                                                                                                                                                                                                                                                                                                                                                                                                                                                                                                                                                                                                                                                                                                                                                                                                                                                                                                                                                                                                                                                                                                                                                                                                                                                                                                                                                                                                                                                                                                                                                                                                                                                                                                                                                                                                                                                                                                                                                                                                                                                                | Pennsylvania Station       | TREET WEST 32 STREET       | S AVENUE<br>RK AVENUE | EAST 32 STREET |                         |
|                                                                                                                                                                                                                                                                                                                                                                                                                                                                                                                                                                                                                                                                                                                                                                                                                                                                                                                                                                                                                                                                                                                                                                                                                                                                                                                                                                                                                                                                                                                                                                                                                                                                                                                                                                                                                                                                                                                                                                                                                                                                                                                                | WEST 31 STREET             |                            |                       | ST 31 STREET   |                         |
| WEST '30' STREET                                                                                                                                                                                                                                                                                                                                                                                                                                                                                                                                                                                                                                                                                                                                                                                                                                                                                                                                                                                                                                                                                                                                                                                                                                                                                                                                                                                                                                                                                                                                                                                                                                                                                                                                                                                                                                                                                                                                                                                                                                                                                                               | WEST 30 ST                 | REET                       | EAST 30 STREET        |                |                         |
| WEST 29 STREET                                                                                                                                                                                                                                                                                                                                                                                                                                                                                                                                                                                                                                                                                                                                                                                                                                                                                                                                                                                                                                                                                                                                                                                                                                                                                                                                                                                                                                                                                                                                                                                                                                                                                                                                                                                                                                                                                                                                                                                                                                                                                                                 |                            | WEST 29 STREET             | east 29 street        |                |                         |
| Chelses Park                                                                                                                                                                                                                                                                                                                                                                                                                                                                                                                                                                                                                                                                                                                                                                                                                                                                                                                                                                                                                                                                                                                                                                                                                                                                                                                                                                                                                                                                                                                                                                                                                                                                                                                                                                                                                                                                                                                                                                                                                                                                                                                   | WEST 28 STREET             | WEST 28 STREET R           | EAST 28 STREET        |                |                         |
|                                                                                                                                                                                                                                                                                                                                                                                                                                                                                                                                                                                                                                                                                                                                                                                                                                                                                                                                                                                                                                                                                                                                                                                                                                                                                                                                                                                                                                                                                                                                                                                                                                                                                                                                                                                                                                                                                                                                                                                                                                                                                                                                | WEST 27 STREET             | WEST 27 STREET             |                       |                |                         |
|                                                                                                                                                                                                                                                                                                                                                                                                                                                                                                                                                                                                                                                                                                                                                                                                                                                                                                                                                                                                                                                                                                                                                                                                                                                                                                                                                                                                                                                                                                                                                                                                                                                                                                                                                                                                                                                                                                                                                                                                                                                                                                                                | west-26-stre               |                            | EAST 26 STREET ₩      |                |                         |